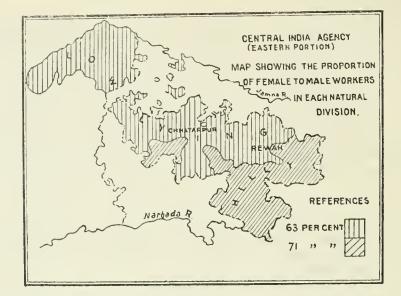

portation of European goods has seriously injured the stamped cloth Chhipa. industry.

Powder except for fireworks is now searcely made anywhere, and even Barudgar. fireworks are to some extent imported.

#### Female Occupations.

171. The actual workers number 3,288,000 males and 2,900,000 females in the Agency as a whole, therefore in every 1,000 actual workers 618 are females.

The maps below give proportions in the Natural Divisions. This shows



that women work most in the Hilly tract, and least in the Plateau. Towns predominate on the Plateau and with towns the proportions of artisans and R 2

traders increases. Women work most where the country is agricultural and pastoral and hence the predominance in the Hilly tract. Looking at the Subclasses and Groups this soon becomes clear.



The Orders in which occupations are chiefly feminine are given in the

| 0                            | rder, gro | up and occupation. | Number of<br>females<br>per 1,000<br>males. |
|------------------------------|-----------|--------------------|---------------------------------------------|
| $12 \\ 28 \\ 48 \\ 12 \\ 13$ | 56        | Flour-grinders .   | 5,200                                       |
|                              | 110       | Trade iu wood .    | 2,500                                       |
|                              | 155B      | Midwives .         | 2,300                                       |
|                              | 62        | Sugar-making .     | 2,100                                       |
|                              | 73        | Toilet ind